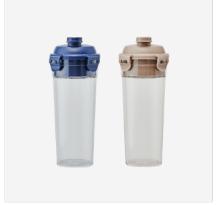

### One Touch Water Bottle

# Component display

Body-cyclohexane-1, 4-demeth yl terephthalate(PCT)/Top cap// Hand strap,Filter-polypropylene (PP)/Lower cap-polypropylene( PP)+rubber(silicon rubber)/ Packing-rubber(silicon rubber)