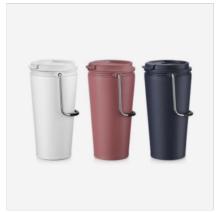

### Metro Drive Tumbler/Metro Double Tumbler Metro Edge Tumbler

# Component display

Cap-polypropylene, Acrylonitrile stylene(AS)/ Packing-rubber (silicon rubbber) /Straw-Tritan /Body-stainless steel 304 Component display

Cap-polypropylene(PP) Packing-Silicone Body-stainless steel 304