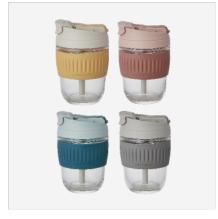

### Metro Two-way Tumbler

### Component Ca display Pa

Cap-polypropylene(PP) Packing-rubber(silicon rubbber) Body-stainless steel 304