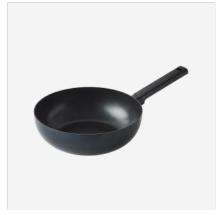

### Suit IH

# Component display

[Frying pan] Body-aluminum, Handle-bakelite (Interior:titani um coating, Exterior:ceramic coating) [Pot] Body-aluminum, Handle-bakelite (Interior/exterior: ceramic coating) Lid-Silicone, Glass, stainless steel