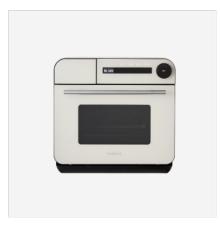

### Steam Fryer S2

Component display

Body-SPCC(Cold Rolled Steel) Inside(tray included)-stainless steel 304/Front door-Triple Tempered Glass/Bucket-Tritan