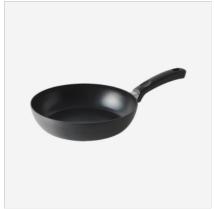

### Decore

### Component display

[Frying pan]Body-aluminum, Handle- bakelite (Interior: titanium coating, Exterior:ceramic coating) [Pot] Body-aluminum, Handle-bakelite (Interior/exterior :ceramic coating)