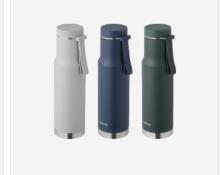

### One Touch Water Bottle

# Component display

Body-cyclohexane-1, 4-demeth yl terephthalate(PCT)/Top cap// Hand strap,Filter-polypropylene (PP)/Lower cap-polypropylene( PP)+rubber(silicon rubber)/ Packing-rubber(silicon rubber)