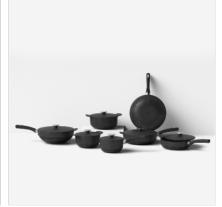

od Jar

# Component display

cnt Cover-97% polyester, 3% span Cap-polypropylene(PP) Packing-Silicone Body(Inside)-stainless steel 316L (Outside)-stainless steel 304

# Cookware

### 쿡웨어







### Decore

### Component display

[Frying pan]Body-aluminum, Handle- bakelite (Interior: titanium coating, Exterior:ceramic coating) [Pot] Body-aluminum, Handle-bakelite (Interior/exterior :ceramic coating)

### Suit IH

# Component display

[Frying pan] Body-aluminum, Handle-bakelite (Interior:titani um coating, Exterior:ceramic coating) [Pot] Body-aluminum, Handle-bakelite (Interior/exterior: ceramic coating) Lid-Silicone, Glass, stainless steel

### Hard&Light

# Component display

Body-aluminum plate(Interior: hard+fluorine resin coating, exterior:hard) Handle-aluminum (Brackets), bakelite







### Soma

### Component display

Body-aluminum(Interior:fluori Component ne resin coating) Handlebakelite, stainless steel

### Salon

display

[Frying pan]Body-aluminum (Interior:fluorine carbon resin coating), stainless steel Handle -bakelite [Pot] Body-aluminum(Interior: ceramic coating), stainless steel

Lid-aluminum, stainless steel

### Wave

### Component display

Body-aluminum(Interior: fluorine resin coating), stainless steel

# **Small Appliance**

소형가전





### Steam Fryer S2

Component display

Body-SPCC(Cold Rolled Steel) Inside(tray included)-stainless steel 304/Front door-Triple Tempered Glass/Bucket-Tritan

## Vacuum Rice Container

Component display

Body/Cap-ABS Scoop-polypropylene(PP) Cap packing-rubber(silicone rubber)

Kitchen Air Purifier

Component display

Body-NO