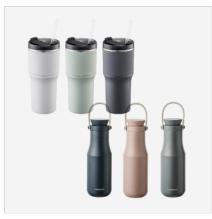

### Metro Drive Tumbler/Metro Double Tumbler Metro Edge Tumbler

# Component display

Cap-polypropylene, Acrylonitrile stylene(AS)/ Packing-rubber (silicon rubbber) /Straw-Tritan /Body-stainless steel 304 Component display

Cap-polypropylene(PP) Packing-Silicone Body-stainless steel 304

### Classic Tea Bottlet

Component display

Body-Tritan Cap-polyethylene(PE) Cover/filter-polypropylene(PP) Packing-rubber(silicon rubber) Hand strap-rubber,polypropyle ne(PP)