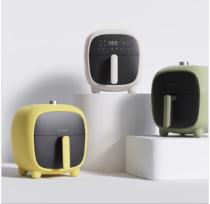

### COZY Air Fryer

Component display

Body-polypropylene(PP) Frying pan-aluminum plate (Interior:fluorine resin coating) Handle-ABS