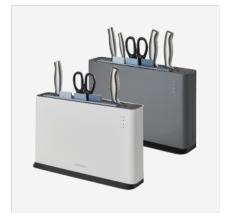

### Knife&Chopper Sterilizer 2.0

Component display

Body-ABS Cutting board-Polyurethane