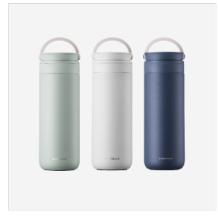

# Beverageware

### 베버리지웨어

### Metro Series

Component

display

[Metro mug standard] Body-stainless steel 304/ Cap-polypropylene, acrylonitrile stylene(AS)/Packing-rubber (silicon rubbber)