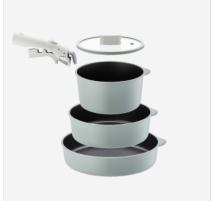

### Suit IH

# Component display

[Frying pan] Body-aluminum, Handle-bakelite (Interior:titani um coating, Exterior:ceramic coating) [Pot] Body-aluminum, Handle-bakelite (Interior/exterior: ceramic coating) Lid-Silicone, Glass, stainless steel