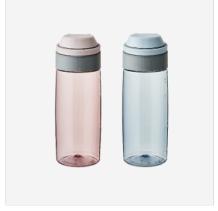

### **Dual Glass**

# Component display

Body-Heat-resistant glass Cap/Straw-polypropylene(PP) Cover-rubber(silicon rubbber)