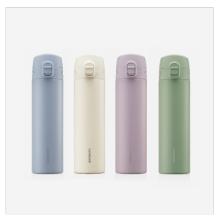

### Metro Series

Component

display

[Metro mug standard] Body-stainless steel 304/ Cap-polypropylene, acrylonitrile stylene(AS)/Packing-rubber (silicon rubbber)