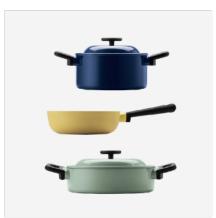

# Cookware

### 쿡웨어

### Decore

### Component display

[Frying pan]Body-aluminum, Handle- bakelite (Interior: titanium coating, Exterior:ceramic coating) [Pot] Body-aluminum, Handle-bakelite (Interior/exterior :ceramic coating)