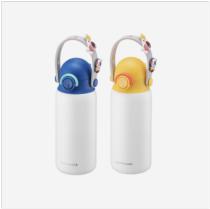

### Kids Strap Tumbler&Bottle

Component

display

[Tumbler standard]
Body-stainless steel 304
Cap-polypropylene(PP)
Packing-rubber(silicon rubbber)