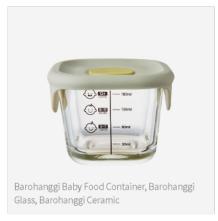

### Barohanggi

# Component display

(Barohanggi Baby Food Container Standard) Body-Heat resistant glass Lid-rubber (silicone rubber)