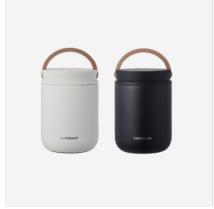

ody-Tritan Cap-polyethylene(PE) Cover/filter-polypropylene(PP) Packing-rubber(silicon rubber) Hand strap-rubber,polypropyle ne(PP)

### One Touch Water Bottle

# Component display

Body-cyclohexane-1, 4-demeth yl terephthalate(PCT)/Top cap// Hand strap,Filter-polypropylene (PP)/Lower cap-polypropylene( PP)+rubber(silicon rubber)/ Packing-rubber(silicon rubber)







### Metro Drive Tumbler/Metro Double Tumbler Metro Edge Tumbler

# Component display

Cap-polypropylene, Acrylonitrile stylene(AS)/ Packing-rubber (silicon rubbber) /Straw-Tritan /Body-stainless steel 304 Component display

Cap-polypropylene(PP) Packing-Silicone Body-stainless steel 304

### Slim Fit Tumbler

# Component display

Packing-rubber(silicon rubbber) Body(Inside)-stainless steel 316 (Outside)-stainless steel 304





### Metro Two-way Tumbler

### Component Ca display Pa

Cap-polypropylene(PP) Packing-rubber(silicon rubbber) Body-stainless steel 304

### Metro Food Jar

# Component display

cnt Cover-97% polyester, 3% span Cap-polypropylene(PP) Packing-Silicone Body(Inside)-stainless steel 316L (Outside)-stainless steel 304

# Cookware

### 쿡웨어







### Decore

### Component display

[Frying pan]Body-aluminum, Handle- bakelite (Interior: titanium coating, Exterior:ceramic coating) [Pot] Body-aluminum, Handle-bakelite (Interior/exterior :ceramic coating)

### Suit IH

# Component display

[Frying pan] Body-aluminum, Handle-bakelite (Interior:titani um coating, Exterior:ceramic coating) [Pot] Body-aluminum, Handle-bakelite (Interior/exterior: ceramic coating) Lid-Silicone, Glass, stainless steel

###