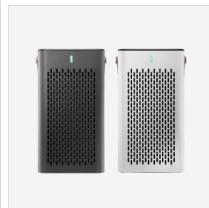

## Vacuum Rice Container

Component display

Body/Cap-ABS Scoop-polypropylene(PP) Cap packing-rubber(silicone rubber)

Kitchen Air Purifier

Component display

Body-NONYL Top Case-ABS Filter Housing-stainless steel 304